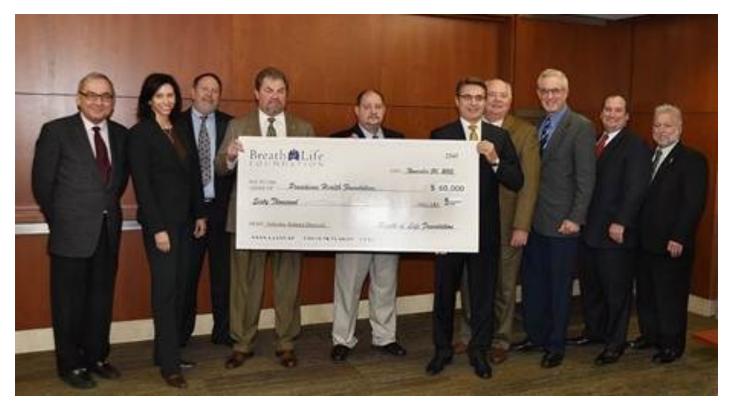

## Breath of Life Foundation donates to Providence-Providence Park, Southfield

A big thank you to the Breath of Life Foundation, which has contributed a total of \$180,000 to Providence-Providence Park Hospital over the past three years to be used to advance research and programs associated with asbestos-related diseases.

The foundation recently presented its annual \$60,000 donation to representatives of PPPH and St. John Providence to help allow Dr. Michael Harbut and other staff to continue their important work.

Dr. Harbut is an internationally recognized expert in the diagnosis and treatment of diseases of the environment and workplace and is an asbestos researcher and medical advisor for the Breath of Life Foundation. The Breath of Life Foundation was established through a cooperative effort of the insulation workers union and the insulating industry and is primarily focused on seeking a cure for mesothelioma and asbestos-related diseases.

**Dr. Michael Wiemann**, President, PPPH-Southfield; **Susan Burns**, President, SJP Foundations; and **Dr. David Svinarich**, Vice President, Research, SJP, accept the generous donation from Breath of Life Foundation Trustees Greg Revard, Skip Grigonis, John Tesija, Dan Somenauer, Jim Gribbins, Chris Scott and Steve Keller