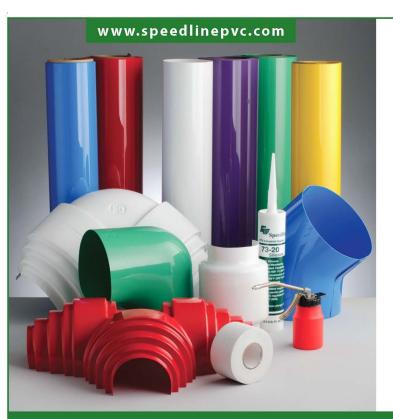

# PVC Fitting Covers and Jacketing Systems

Looking for a clean, durable and economical system to protect the insulation of mechanical piping and equipment?

Speedline Corporation delivers the solution for your piping demands.

Lowest Profile Victaulics, making Speedline® PVC Systems ideal for AGS Sizing.

- High Gloss Finish (white and various colors)
- Various Shapes and Sizes
- 25/50 Rated
- Indoor and Outdoor Use
- Corrosion Resistant
- Impact Resistant
- Easy Installation