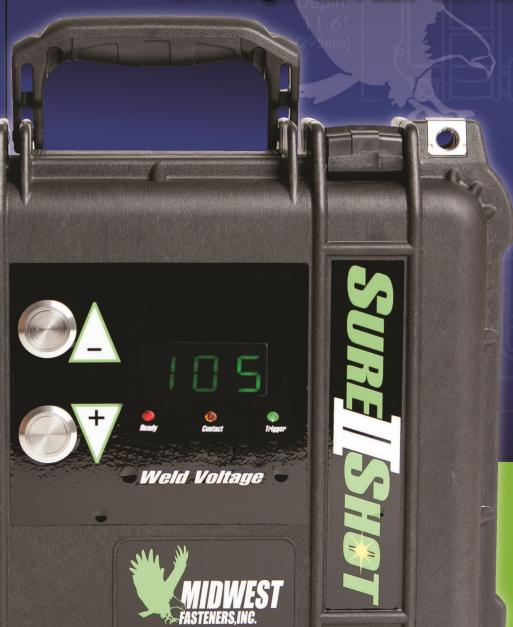

# SURFISHET

Hand-Held Technology times "TWO"

2x Tough \*2x Fast \*2x Portable

SureShotII changes your concept of pin welding...times TWO. Be it Cupheads, Weld Pins, or even Weld Studs -- SureShotII can deliver. With updated Hybrid Technology and Dual Operating Power, SureShotII uses the best of all worlds to provide Capacitor Discharge fastener welding second to none. In the lightweight and rugged packaging you've come to expect from SureShot (weighing in at 18 lbs.) this Welder has the power to weld virtually any Stud fastener known to the CD application market: with only 110volt (or 220volt incoming power). Userfriendly, the system offers multilevel safety and operational designs to get the job done quickly, safely and reliably --truly delivering the power of "II".